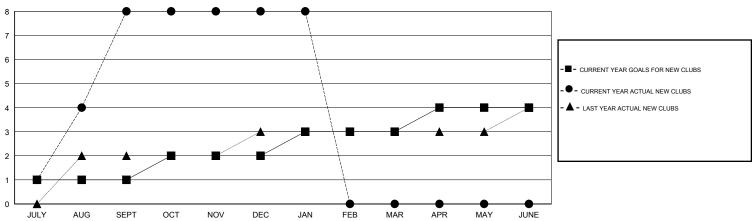

|                    |                  |  |  |
|-----------------------------|-----------------------|-------------------------------------|--------------------|------------------|--|--|
|                             | RESULTS FOR 2014-2015 |                                     |                    |                  |  |  |
| QUARTER                     | NEW MEMBER<br>GOAL    | CHARTER AND<br>NEW MEMBERS<br>ADDED | DROPPED<br>MEMBERS | NET<br>GAIN/LOSS |  |  |
| JULY/AUG/SEPT OCT/NOV/DEC   | 75<br>125             | 308<br>52                           | 145<br>266         | 163<br>-214      |  |  |
| JAN/FEB/MAR<br>APR/MAY/JUNE | 55<br>-5              | 40<br>0                             | 67<br>0            | -27<br>0         |  |  |

#### GOALS AND ACTUAL NEW CLUBS CUMULATIVE



#### GOALS AND ACTUAL MEMBERS CUMULATIVE



| - CURRENT YEAR GOALS FOR NEW |  |
|------------------------------|--|
| MEMBERS                      |  |

- CURRENT YEAR ACTUAL MEMBERS

- ▲ - LAST YEAR ACTUAL MEMBERS

|   | DROPPED CLUBS: 10 |     |
|---|-------------------|-----|
| , | DROPPED MEMBERS   |     |
|   | DECEASED          | 3   |
|   | CLUB CANCELLED    | 202 |
|   | OTHER             | 273 |
|   | TOTAL             | 478 |

| 41 CLUBS OF 93 ADDED 1 OR MORE | GENDER DISTRIBUTION |                                |  |
|--------------------------------|---------------------|--------------------------------|--|
| NEW MEMBERS                    | MALE<br>FEMALE      | 1,953 (67.65%)<br>934 (32.35%) |  |
|                                |                     |