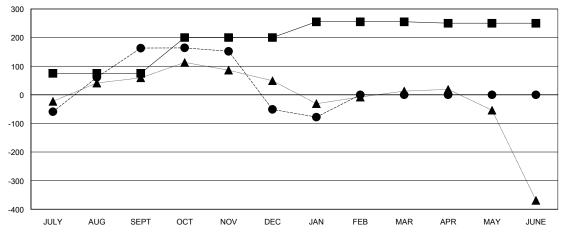

#### GOALS AND ACTUAL MEMBERS CUMULATIVE

| - CURRENT YEAR GOALS FOR NEW |  |
|------------------------------|--|
| MEMBERS                      |  |

- CURRENT YEAR ACTUAL MEMBERS

- ▲ - LAST YEAR ACTUAL MEMBERS